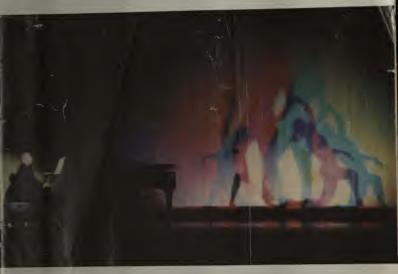

# "A Picture Painted in Sound"

Alden R. Dans creates a new art "Visua lizino" music In Elgist Phoneur and Jean Stark

CHORN IN TH MATTER SINGS IN FIRST CO. to the Berney Town Theory has mad The Same a suffice of